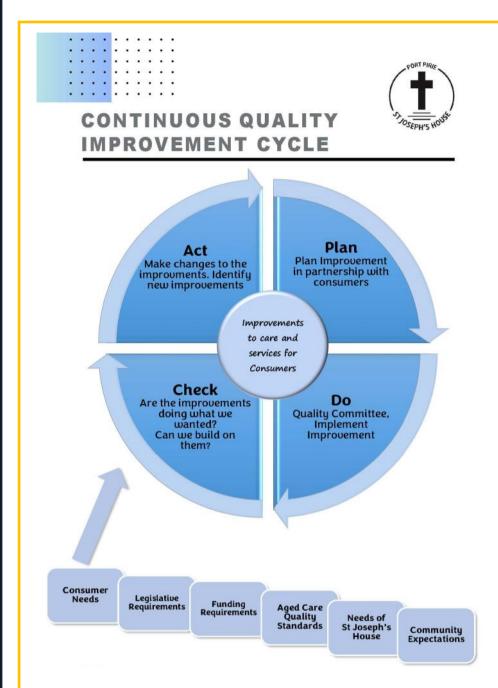

### Continuous Quality Improvements

Continuous improvement is a core part of the governance framework at St Joseph's House.

All continuous improvements that are implemented are for the purpose of improving the care and services that everyone at St Jospeh's House receives.

There are a few ways we capture suggestions for improvement from you:

- Feedback and Complaints
- The Consumer Advisory Committee (Resident Meeting)
- Surveys you choose to participate in

We love to hear about how we can make improvements to your home and your lives while living here.

Please take the opportunity to give us your feedback, all of it becomes part of making sure St Jospeh's House is a place that is designed for your needs.