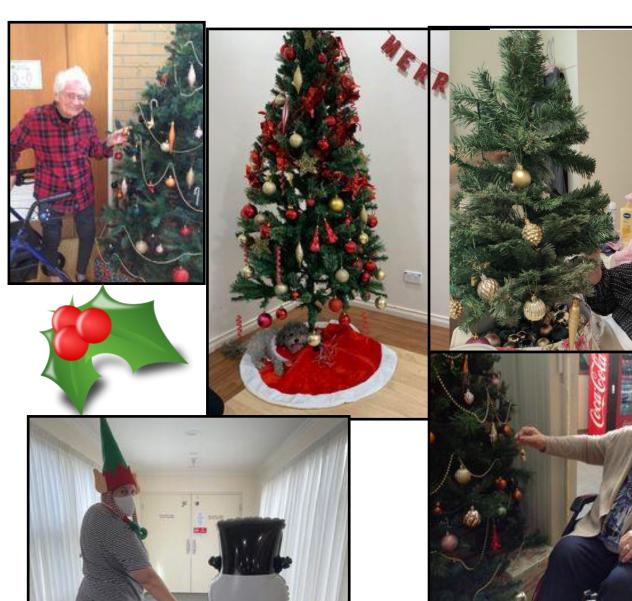

Don't forget to enter our annual Door Decorating competition.

We can't wait to see what you have in store.

Snowy and our resident Elf from Lifestyle went looking for Santa.

If you would like a copy of any photo's please contact Lifestyle or Reception

SANTA and ELF Surprised us with a visit