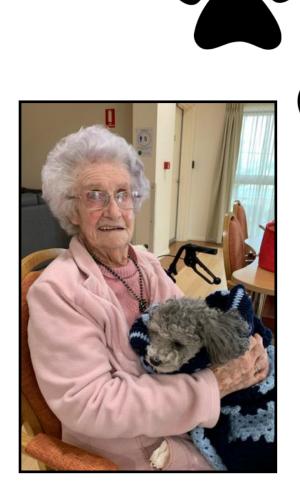

#### Cooper's Mission:

My mission as a therapy dog is simple: to spread smiles, inspire kindness and bring comfort to those in need. Cooper has been working together with our Lifestyle team at St Joseph's House to accomplish this.

Cooper is on site Tuesday, Wednesday, and Thursday each week.

pawsitivity around our home.

If you are going out on Christmas Day,
Please let our staff know and organise transportation on the day

The Staff are wearing so many awesome Christmas Tops.