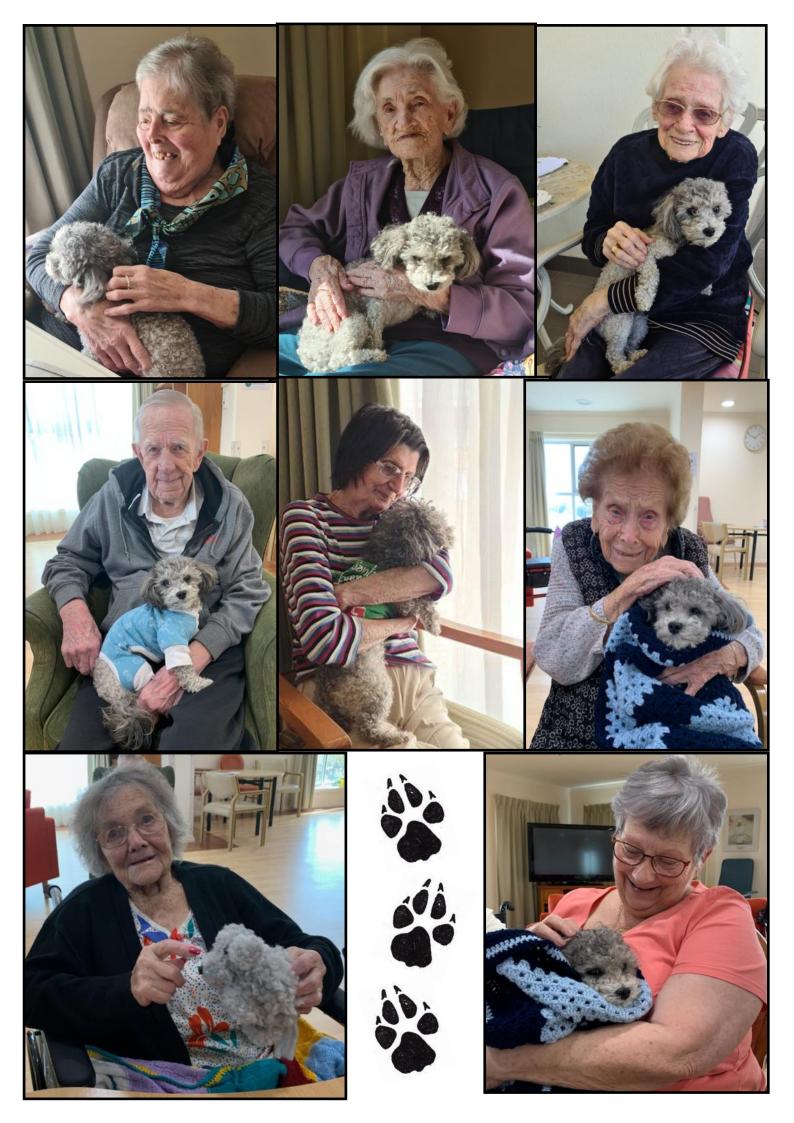

### Cooper Biography.

Name: Cooper

Age: 6

Breed: Maltese Poodle

Colour: Grey

#### Likes:

Cuddles, Stuffed Toys, Car Rides,

Treats, Rolling on Shaggy mats, Naps on laps.

#### Dislikes:

Sharing toys. Bringing back items to fetch.

Cooper started his journey in Port Adelaide, before Lifestyle Manager Marra welcomed Cooper into his forever home in September 2022, and he has been a regular visitor at St Joseph's House since.

#### Cooper's Mission:

My mission as a therapy dog is simple: to spread smiles, inspire kindness and bring comfort to those in need. Cooper has been working together with our Lifestyle team at St Joseph's House to accomplish this.

Cooper is on site Tuesday, Wednesday, and Thursday each week.

pawsitivity around our home.

If you are going out on Christmas Day,
Please let our staff know and organise transportation on the day

The Staff are wearing so many awesome Christmas Tops.