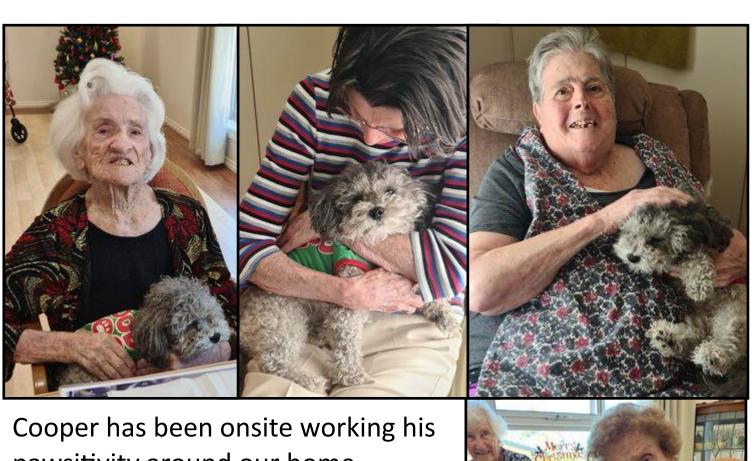

#### Cooper's Mission:

My mission as a therapy dog is simple: to spread smiles, inspire kindness and bring comfort to those in need. Cooper has been working together with our Lifestyle team at St Joseph's House to accomplish this.

Cooper is on site Tuesday, Wednesday, and Thursday each week.

pawsitivity around our home.

If you are going out on Christmas Day,
Please let our staff know and organise transportation on the day

The Staff are wearing so many awesome Christmas Tops.