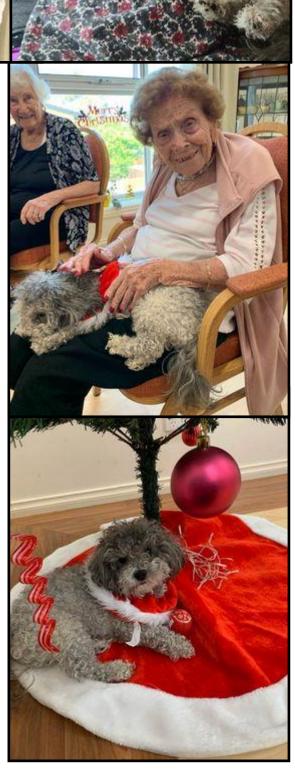

### Cooper Biography.

Name: Cooper

Age: 6

Breed: Maltese Poodle

Colour: Grey

#### Likes:

Cuddles, Stuffed Toys, Car Rides,

Treats, Rolling on Shaggy mats, Naps on laps.

#### Dislikes:

Sharing toys. Bringing back items to fetch.

Cooper started his journey in Port Adelaide, before Lifestyle Manager Marra welcomed Cooper into his forever home in September 2022, and he has been a regular visitor at St Joseph's House since.

#### Cooper's Mission:

My mission as a therapy dog is simple: to spread smiles, inspire kindness and bring comfort to those in need. Cooper has been working together with our Lifestyle team at St Joseph's House to accomplish this.

Cooper is on site Tuesday, Wednesday, and Thursday each week.

pawsitivity around our home.

If you are going out on Christmas Day,
Please let our staff know and organise transportation on the day

The Staff are wearing so many awesome Christmas Tops.