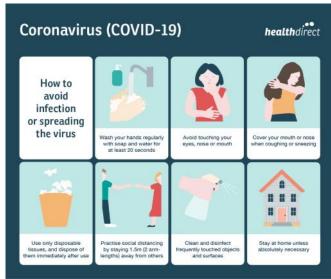

# Continuous Quality Improvements...

Hi All,

South Australia has now well and truly moved into creating a 'covid safe' environment, where things are slowly getting back to how we remember.

During this time please keep in mind that there are some steps we all need to continue to ensure safety for both your self and others:

- Practice good hygiene like covering coughs and sneezes and regular handwashing
- Stay 1.5 meters apart whenever and wherever you can
- Stay in your room if you are unwell with cold or flu like symptoms