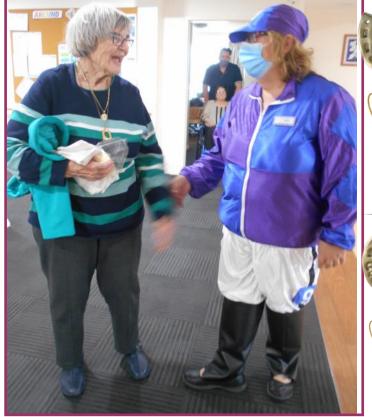

# What's Happening in Port Pirie

PHOTO, above: The 36ers comprise, front, left Nancy Jaeschke, Up until four years ago, a couple in Ad-Marlene McKay, Betty Cousins, Coral Partridge, Verna Simp- elaide who were both born in 1936 had son, Veronica Pryor, Aileen McLaughlin, and, back, Margaret organised an event every five years Finlay, Coralene Mudge, Venie Johnson, Frank Amato, Frank where people from all over the state Petagna, Kevin Connor, Graham Joyce and Margaret Shad- that were born on the commemorative well.

For the residents in Port Pirie born in 1936, birthdays have an extra special significance.

Known as the 36ers, the residents were born when South Australia marked a coming of age with its 100th birthday since settlement.

A large group of people had been travelling in the bus from Port Pirie to Adelaide to attend these events.

Four years ago, when the Port Pirie 36ers heard that there would no longer be events held in Adelaide every five years, they took it upon themselves to organise their own events locally.

"We have got to 84 and we feel that we were sort of a bit special by the government by doing this for us. I think they should give us another two and sixpence when we are 90!"

The group, comprising of about 16 people and their partners, celebrated the 36ers' yearly lunch at the Port Football and Community Sporting Club this week, just before COVID restrictions kicked in.