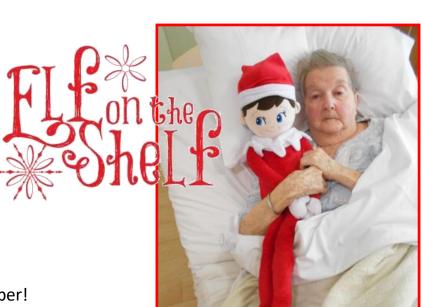

#### What is it?

The Elf on the Shelf is an emerging Christmas tradition centered around a Scout Elf who fly's to the North Pole each night. Scout Elves arrive at homes each December and each night the elf loves to report to Santa to tell him about each day's activities!

#### How does it work?

There are just a few rules to remember!

- 1. The most important—don't touch the Scout Elf, or they will lose their magic!
- 2. Scout Elves can't talk, but they are great listeners. You can talk to the elf as often as you like.
- 3. Scout Elves must return to the North Pole on Christmas Eve to help Santa prepare for the next Christmas!

#### What next?

The fun begins! When the Scout Elf return from the North Pole each night, they land in a different spot in the home. Keep a look out for where the Scout Elf lands each day until it is time for the Elf to return to the North Pole Christmas Eve.