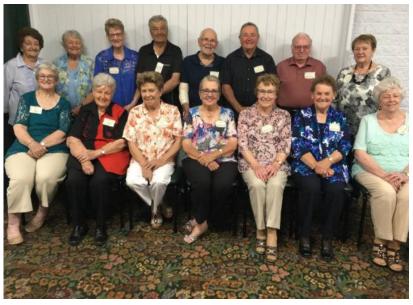

# What's Happening in Port Pirie

PHOTO, above: The 36ers comprise, front, left Nancy Jaeschke, Up until four years ago, a couple in Ad-Marlene McKay, Betty Cousins, Coral Partridge, Verna Simp- elaide who were both born in 1936 had son, Veronica Pryor, Aileen McLaughlin, and, back, Margaret organised an event every five years Finlay, Coralene Mudge, Venie Johnson, Frank Amato, Frank where people from all over the state Petagna, Kevin Connor, Graham Joyce and Margaret Shad- that were born on the commemorative well.

For the residents in Port Pirie born in 1936, birthdays have an extra special significance.

Known as the 36ers, the residents were born when South Australia marked a coming of age with its 100th birthday since settlement.

Organiser Venie Johnson said the job had been given to her to organise a local event while the group was travelling from Port Pirie for the last event in Adelaide.

"I've done it for four years now and we have done one every year!" she said.

"We have got to 84 and we feel that we were sort of a bit special by the government by doing this for us. I think they should give us another two and sixpence when we are 90!"

The group, comprising of about 16 people and their partners, celebrated the 36ers' yearly lunch at the Port Football and Community Sporting Club this week, just before COVID restrictions kicked in.