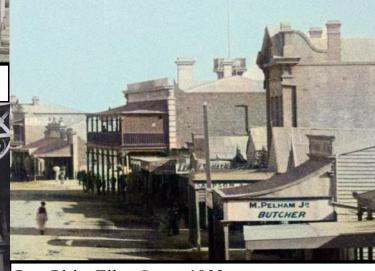

Port Pirie, Ellen Street 1893.

To the Right, Port Pirie Ellen Street in 1918. To the Left, this picture is the Port Pirie Fire Brigade in 1930!

**Did you know chewing gum is banned in Singapore?** What an interesting law to have!