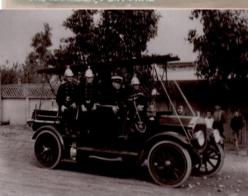

Port Pirie, Ellen Street 1893.

To the Right, Port Pirie Ellen Street in 1918. To the Left, this picture is the Port Pirie Fire Brigade in 1930!

**Did you know chewing gum is banned in Singapore?** What an interesting law to have!