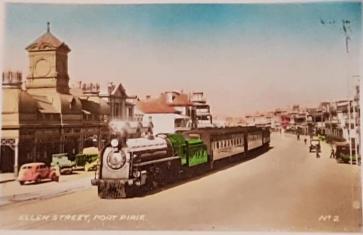

Port Pirie, Ellen Street 1893.

To the Right, Port Pirie Ellen Street in 1918. To the Left, this picture is the Port Pirie Fire Brigade in 1930!

**Did you know chewing gum is banned in Singapore?** What an interesting law to have!