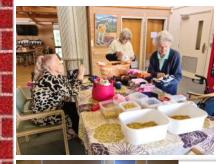

# Let's go back through the last month and see what we've done!

Here we have our wonderful residents keeping active with some indoor activities! Here we have some indoor exercise/sport happening!

Who doesn't love to knit? Here some of our lovely ladies (and gentlemen if they would like to join) enjoying sitting down, chatting and doing some knitting!

Each week we have our lovely volunteer come in and paint the ladies nails, who doesn't love a bit of a pamper?

BINGO! One of our residents favourite activities is bingo! Not only do they all get to come together and enjoy the fun of the game but they also get to win some prizes, Who doesn't love a prize?

Here the residents get to sit down and relax a little bit with some arts and crafts! They are all so talented and each piece of art turns out incredible!

PLANTS! Look at the beautiful plants/succulents our gorgeous residents pot! Nothing better than being able to look at some gorgeous plants! Here at St Josephs House we want the best for our residents and we want to help with keeping them active, smiling and enjoying their life!