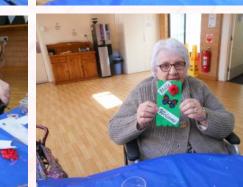

**Resident** Meeting: Tuesday, 14th September, 10.30am Maín Activities Area **Resident Liaison Officer** : Marra Pearn Here at St Joseph's House we welcome all, so we decided it would be a fun activity to get our lovely residents to make some welcome signs, look how Wonderful these turned out!

Welcome

We welcome everyone, new and old.