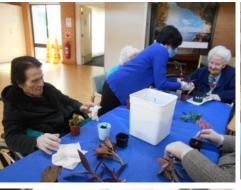

Here the residents get to sit down and relax a little bit with some arts and crafts! They are all so talented and each piece of art turns out incredible!

PLANTS! Look at the beautiful plants/succulents our gorgeous residents pot! Nothing better than being able to look at some gorgeous plants! Here at St Josephs House we want the best for our residents and we want to help with keeping them active, smiling and enjoying their life!