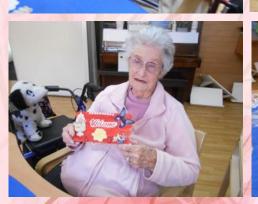

**Resident** Meeting: Tuesday, 14th September, 10.30am Maín Activities Area **Resident Liaison Officer** : Marra Pearn Here at St Joseph's House we welcome all, so we decided it would be a fun activity to get our lovely residents to make some welcome signs, look how Wonderful these turned out!

Welcome

We welcome everyone, new and old.