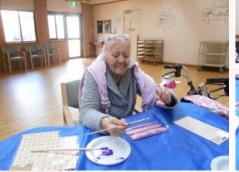

Here the residents get to sit down and relax a little bit with some arts and crafts! They are all so talented and each piece of art turns out incredible!

PLANTS! Look at the beautiful plants/succulents our gorgeous residents pot! Nothing better than being able to look at some gorgeous plants! Here at St Josephs House we want the best for our residents and we want to help with keeping them active, smiling and enjoying their life!