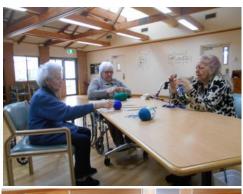

# Let's go back through the last month and see what we've done!

Here we have our wonderful residents keeping active with some indoor activities! Here we have some indoor exercise/sport happening!

Who doesn't love to knit? Here some of our lovely ladies (and gentlemen if they would like to join) enjoying sitting down, chatting and doing some knitting!