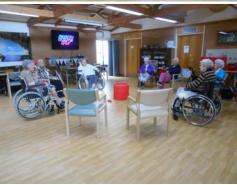

Each week we have our lovely volunteer come in and paint the ladies nails, who doesn't love a bit of a pamper?

BINGO! One of our residents favourite activities is bingo! Not only do they all get to come together and enjoy the fun of the game but they also get to win some prizes, Who doesn't love a prize?