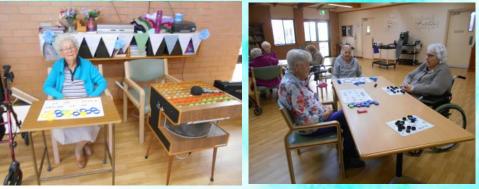

# Let's go back through the last month and see what we've done!

Here we have our wonderful residents keeping active with some indoor activities! Here we have some indoor exercise/sport happening!

Who doesn't love to knit? Here some of our lovely ladies (and gentlemen if they would like to join) enjoying sitting down, chatting and doing some knitting!

Each week we have our lovely volunteer come in and paint the ladies nails, who doesn't love a bit of a pamper?

BINGO! One of our residents favourite activities is bingo! Not only do they all get to come together and enjoy the fun of the game but they also get to win some prizes, Who doesn't love a prize?

Here the residents get to sit down and relax a little bit with some arts and crafts! They are all so talented and each piece of art turns out incredible!

PLANTS! Look at the beautiful plants/succulents our gorgeous residents pot! Nothing better than being able to look at some gorgeous plants! Here at St Josephs House we want the best for our residents and we want to help with keeping them active, smiling and enjoying their life!