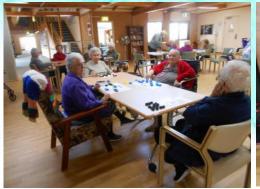

# Let's go back through the last month and see what we've done!

Here we have our wonderful residents keeping active with some indoor activities! Here we have some indoor exercise/sport happening!

Who doesn't love to knit? Here some of our lovely ladies (and gentlemen if they would like to join) enjoying sitting down, chatting and doing some knitting!

Each week we have our lovely volunteer come in and paint the ladies nails, who doesn't love a bit of a pamper?

BINGO! One of our residents favourite activities is bingo! Not only do they all get to come together and enjoy the fun of the game but they also get to win some prizes, Who doesn't love a prize?