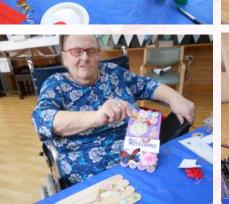

**Resident** Meeting: Tuesday, 14th September, 10.30am Maín Activities Area **Resident Liaison Officer** : Marra Pearn Here at St Joseph's House we welcome all, so we decided it would be a fun activity to get our lovely residents to make some welcome signs, look how Wonderful these turned out!

Welcome

We welcome everyone, new and old.