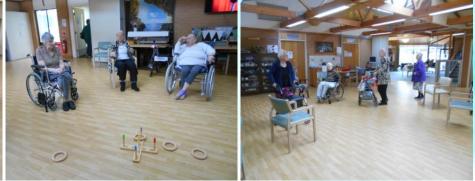

# Let's go back through the last month and see what we've done!

Here we have our wonderful residents keeping active with some indoor activities! Here we have some indoor exercise/sport happening!

Who doesn't love to knit? Here some of our lovely ladies (and gentlemen if they would like to join) enjoying sitting down, chatting and doing some knitting!

Each week we have our lovely volunteer come in and paint the ladies nails, who doesn't love a bit of a pamper?

BINGO! One of our residents favourite activities is bingo! Not only do they all get to come together and enjoy the fun of the game but they also get to win some prizes, Who doesn't love a prize?