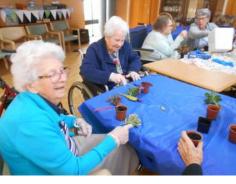

Here the residents get to sit down and relax a little bit with some arts and crafts! They are all so talented and each piece of art turns out incredible!

PLANTS! Look at the beautiful plants/succulents our gorgeous residents pot! Nothing better than being able to look at some gorgeous plants! Here at St Josephs House we want the best for our residents and we want to help with keeping them active, smiling and enjoying their life!