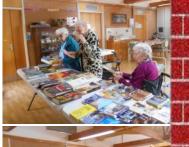

# Let's go back through the last month and see what we've done!

Here we have our wonderful residents keeping active with some indoor activities! Here we have some indoor exercise/sport happening!

Who doesn't love to knit? Here some of our lovely ladies (and gentlemen if they would like to join) enjoying sitting down, chatting and doing some knitting!

Here the residents get to sit down and relax a little bit with some arts and crafts! They are all so talented and each piece of art turns out incredible!

PLANTS! Look at the beautiful plants/succulents our gorgeous residents pot! Nothing better than being able to look at some gorgeous plants! Here at St Josephs House we want the best for our residents and we want to help with keeping them active, smiling and enjoying their life!