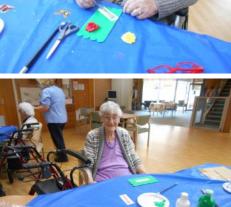

**Resident** Meeting: Tuesday, 14th September, 10.30am Maín Activities Area **Resident Liaison Officer** : Marra Pearn Here at St Joseph's House we welcome all, so we decided it would be a fun activity to get our lovely residents to make some welcome signs, look how Wonderful these turned out!

Welcome

We welcome everyone, new and old.