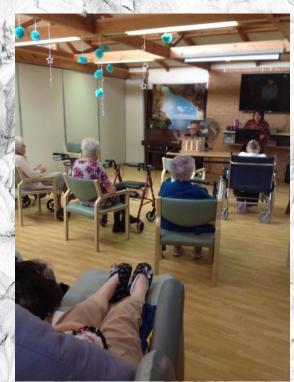

# PERFORMANCES

We had a very special performance by Darryl and Sue.

They did an amazing job, the residents got to sing-a-long and dance.