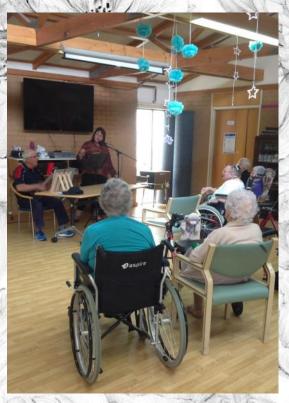

# PERFORMANCES

We had a very special performance by Darryl and Sue.

They did an amazing job, the residents got to sing-a-long and dance.