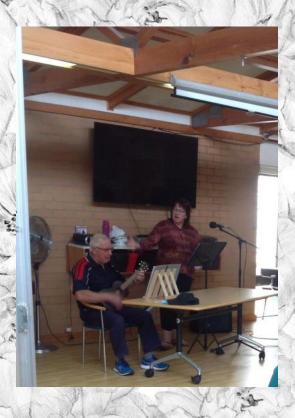

# PERFORMANCES

We had a very special performance by Darryl and Sue.

They did an amazing job, the residents got to sing-a-long and dance.