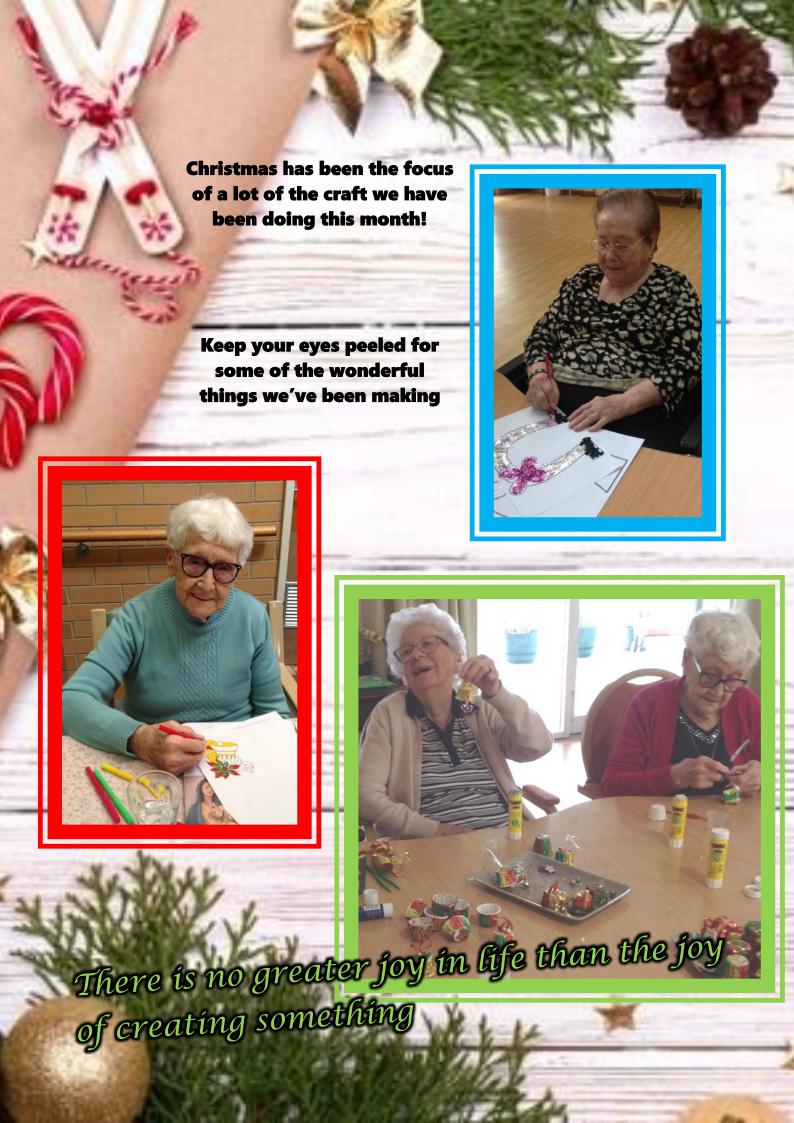

decisions or communicate your wishes and values.



## This Issue:

- Remembrance Day
- Concert
- Pop-up Shop
- Spring Activities
- Colouring Page
- Find a Word
- · Christmas Craft
- Did you Know? Christmas Edition
- Around the Home
- Aged Care Quality Standards
- · CQI
- Birthdays

Resident Meeting:

10.30am—14 December St Clare Up

Resident Liaison Officer: Marra Pearn



# PERFORMANCES

We had a very special performance by Darryl and Sue.

They did an amazing job, the residents got to sing-a-long and dance.











# **Resident Christmas Party Lunch**

December 15th at 12:00pm

Dining in own areas **Roast Turkey Roast Chicken Ham on the Bone Honey Glazed Carrots Roasted Pumpkin Peas and Cauliflower** 

## Dessert

Pavlova topped with fresh berries, dollop cream and berry coulis









Silent Night is the most recorded song We all know the same few handfuls of Christmas songs play at stores and on the radio in a loop all season long. But one of them has been adapted more than others. Silent Night ears that title, as the most-recorded Christmas



song in history. It's had more than 733 different versions copyrighted since 1978.

Candy Canes Originated in Germany, It wasn't until a German-Swedish immigrant decorated his tree with candy canes in 1847 that they became popular as a Christmas candy.

Christmas wreaths are religious symbols
The Christmas wreath first originated as a symbol of
Christ. The holly represents the crown of thorns Jesus
wore at his crucifixion and the red berries stand for the
blood he shed. So when you see a wreath this holiday,
you'll remember