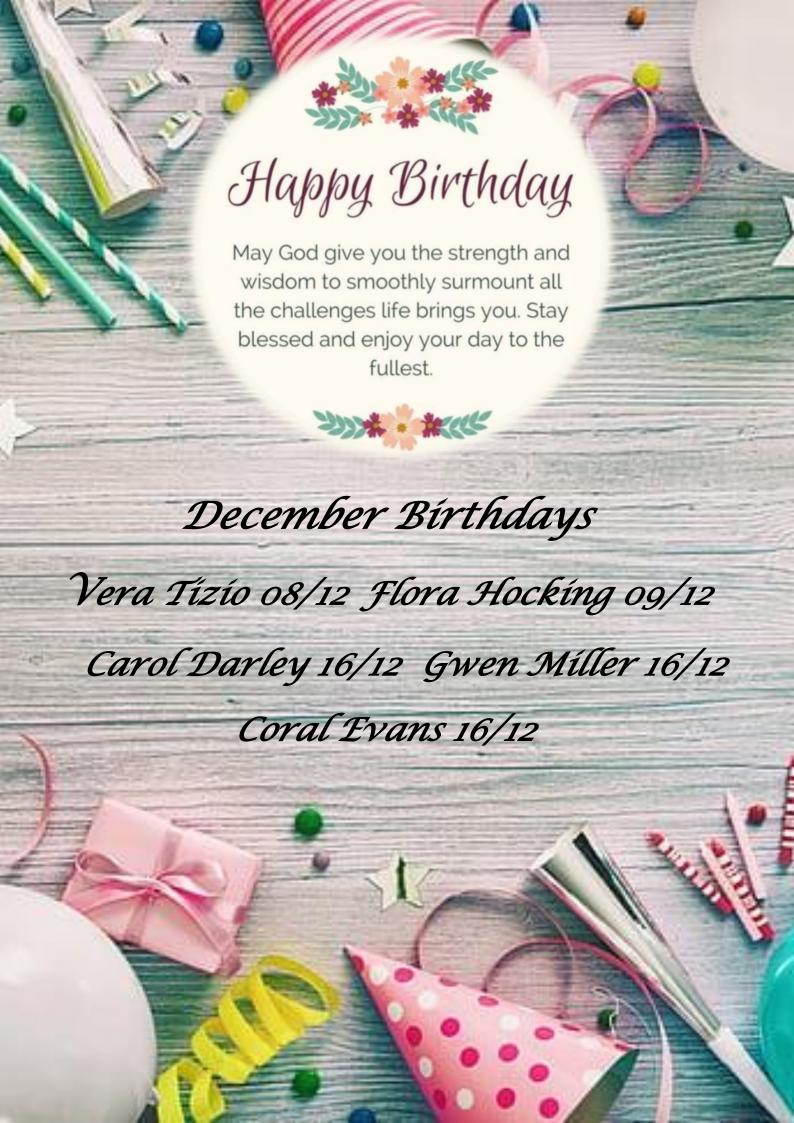

ish to provide written feedback please feel free to:

- Email us info@stjosephshouse.net.au
- Complete a Feedback Form available from various locations around the facility and place it in one of the feedback boxes.

Once received, the Quality Coordinator will make a record of lodgement and the feedback or complaint is assessed for response and follow up by a senior staff member.











# CHRISTMAS AT STJOSEPHS HOUSE

Christmas is one of our Favourite holidays to celebrate at St Josephs House.

You may've noticed staff wearing Christmas T-Shirts,

Santa Hats & Singing Christmas Carols down the corridors!!

Elf is returning, so better keep an eye out for his next appearance!

Don't forget to get involved in the Christmas Door Decorating Competition there is a prize for each area.









# December 2021

| Mon                                                | Tue                                             | Wed