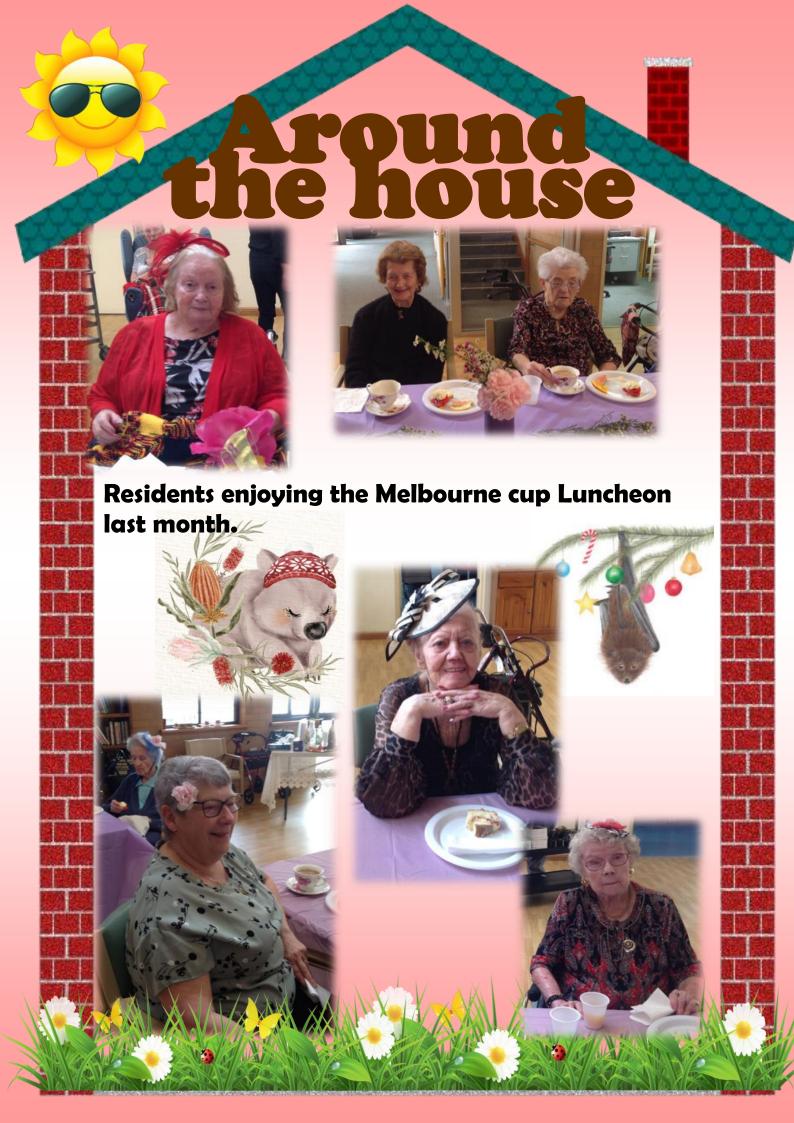

udolph was almost named Rollo or Reginald, which doesn't quite have the same ring to it. But his crew also had lots of other names. They've also been called Flossie, Glossie, Racer, Pacer, Scratcher, Feckless, Ready, Steady and Fireball.

Jingle Bells" was the first song played in space.







Tinsel has a storied history
Tinsel was invented in 1610 in Germany and was originally spun from real silver, making it far from the chintzy decoration it is now.

Eggnog is a signature beverage of the holiday season, and one that has a history dating all the way back to medieval times and a drink called "posset." Made with sweetened and spiced milk curdled with ale or wine and served hot, according to Healthline, monks in the 13th century "enjoyed this mixture with the addition of eggs and figs."



# Aged Care Quality Standards....



### Standard 5.

#### **Consumer Outcome:**

I get personal care, clinical care, or both personal and clinical care, that is safe and right for me.

#### What does this mean?

Residents of St joseph's House can expect the safe, effective and quality delivery of personal and clinical care.

Personal and clinical care services can include:

- Supervising or helping with bathing, showering, personal hygiene and dressing
- Providing personal mobility aids and communication assistances for you if you have a hearing, sight or speech impairment
- Nursing services
- Services aimed at getting back or improving your independence or daily living activities
- Specialised therapy services

This standard is not the 'how to' of clinical and personal care, rather thi